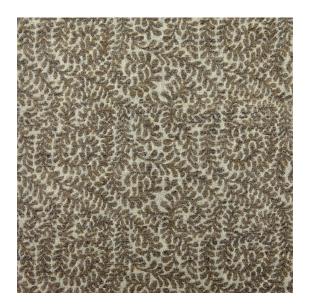

## **Reference:** 371/09

A modern take on traditional wool paisleys, Amadea features a swirling, free-flowing frond pattern woven against a plain ground. A dense jacquard weave in 100% wool, it combines weight with a silky drape, perfect for curtains, cushions and light upholstery. Available in 12 colourways, the collection offers both subtle neutrals and stronger colours.

| Colourway | Width | Composition | Use                           | Style           | Material | Repeat                      |
|-----------|-------|-------------|-------------------------------|-----------------|----------|-----------------------------|
| Tawny Owl | 140cm | 100% Wool   | Curtains,Medium<br>upholstery | Woven,Patterned | Wool     | V<br>10.8cm<br>/H<br>15.7cm |