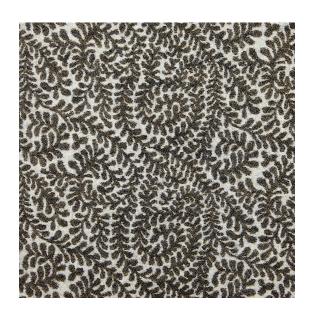

Amadea

**Reference:** 371/08

A modern take on traditional wool paisleys, Amadea features a swirling, free-flowing frond pattern woven against a plain ground. A dense jacquard weave in 100% wool, it combines weight with a silky drape, perfect for curtains, cushions and light upholstery. Available in 12 colourways, the collection offers both subtle neutrals and stronger colours.

| Colourway    | Width | Composition | Use                        | Style           | Material | Repeat                       |
|--------------|-------|-------------|----------------------------|-----------------|----------|------------------------------|
| Pumpernickel | 140cm | 100% Wool   | Curtains,Medium upholstery | Woven,Patterned | Wool     | V<br>10.8cm<br>/ H<br>15.7cm |