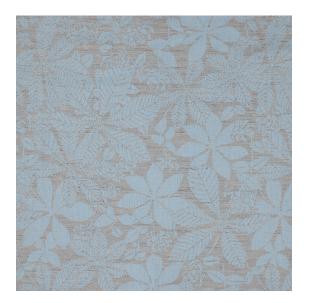

## Reference: 3011F/03

Cinque Terre takes its inspiration from the chestnut woodlands native to the 'Five Lands' of its namesake. Made from 100% linen and available in seven autumnal colourways, the design features a pretty pattern of large and small chestnut leaves. Suitable for usage on curtains, upholstery and cushions.