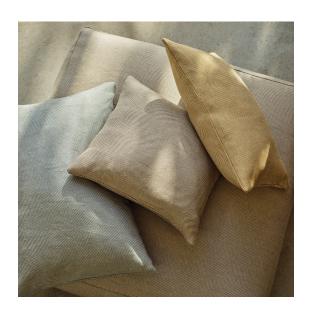

Sanremo

**Reference:** 3010F

Made from a silk yarn composed of short fibres and slubs, Sanremo features characterful irregularities which give the fabric an organic look and feel. This block stepped herringbone brings depth and texture to interiors, and is suited for upholstery, cushions & curtains. Available in six earthy colourways.