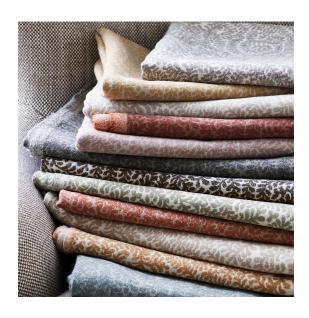

Amadea

Reference: 371

A modern take on traditional wool paisleys, Amadea features a swirling, free-flowing frond pattern woven against a plain ground. A dense jacquard weave in 100% wool, it combines weight with a silky drape, perfect for curtains, cushions and light upholstery. Available in 12 colourways, the collection offers both subtle neutrals and stronger colours.