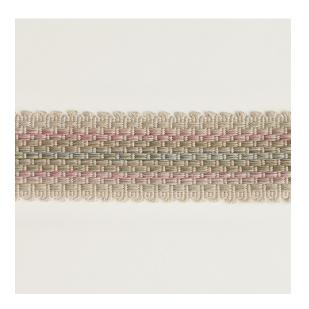

## **Reference:** 906/05

Highly versatile, Wide Braid can be used for various decorative effects, for instance on the leading edge of a curtain, onset onto a cushion or even around the bottom of a chair or sofa. Tip: As an extra flourish think about using wide and narrow braid together, running parallel to each other.

| Colourway | Composition                  | Use                          | Style                         | Braid<br>size |
|-----------|------------------------------|------------------------------|-------------------------------|---------------|
| Rosamundi | 100%<br>mercerised<br>cotton | Curtains,Sofa/Chair,Cushions | Braids,Wide<br>Braids/Borders | 4cm           |