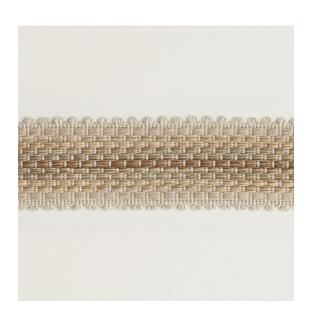

906 Wide Braid

**Reference:** 906/03

Highly versatile, Wide Braid can be used for various decorative effects, for instance on the leading edge of a curtain, onset onto a cushion or even around the bottom of a chair or sofa. Tip: As an extra flourish think about using wide and narrow braid together, running parallel to each other.

| Colourway | Composition                  | Use                            | Style                         | Braid<br>size |
|-----------|------------------------------|--------------------------------|-------------------------------|---------------|
| Oyster    | 100%<br>mercerised<br>cotton | Curtains, Sofa/Chair, Cushions | Braids,Wide<br>Braids/Borders | 4cm           |