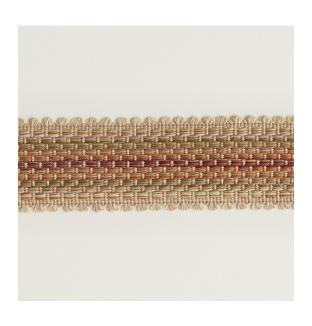

## 906 Wide Braid

**Reference:** 906/02

Highly versatile, Wide Braid can be used for various decorative effects, for instance on the leading edge of a curtain, onset onto a cushion or even around the bottom of a chair or sofa. Tip: As an extra flourish think about using wide and narrow braid together, running parallel to each other.

| Colourway | Composition                  | Use                            | Style                         | Braid<br>size |
|-----------|------------------------------|--------------------------------|-------------------------------|---------------|
| Garnet    | 100%<br>mercerised<br>cotton | Curtains, Sofa/Chair, Cushions | Braids,Wide<br>Braids/Borders | 4cm           |