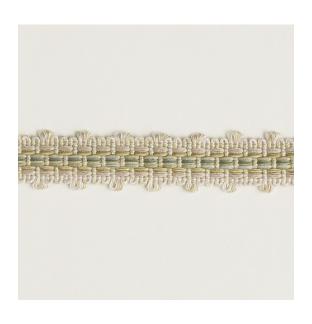

## 905 Narrow Braid

**Reference:** 905/04

Highly versatile, Narrow Braid offers several decorative possibilities and can be used for the leading edge of a curtain, onset onto a cushion or even around the bottom of a chair or sofa. Tip: As an extra flourish think about using wide and narrow braid together, running parallel to each other.

| Colourway | Composition                  | Use                            | Style  | Braid<br>size |
|-----------|------------------------------|--------------------------------|--------|---------------|
| Mimosa    | 100%<br>mercerised<br>cotton | Sofa/Chair,Cushions,Lampshades | Braids | 2cm           |