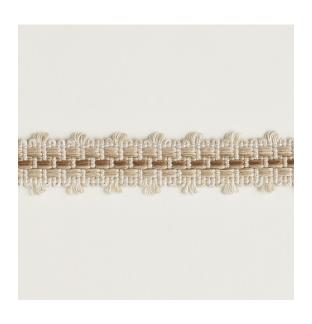

## 905 Narrow Braid

**Reference:** 905/03

Highly versatile, Narrow Braid offers several decorative possibilities and can be used for the leading edge of a curtain, onset onto a cushion or even around the bottom of a chair or sofa. Tip: As an extra flourish think about using wide and narrow braid together, running parallel to each other.

| Colourway | Composition                  | Use                            | Style  | Braid<br>size |
|-----------|------------------------------|--------------------------------|--------|---------------|
| Oyster    | 100%<br>mercerised<br>cotton | Sofa/Chair,Cushions,Lampshades | Braids | 2cm           |