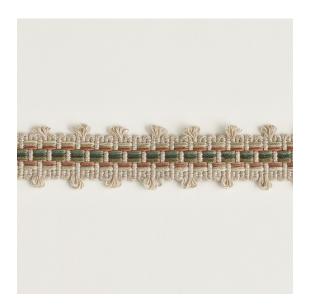

## **Reference:** 905/01

Highly versatile, Narrow Braid offers several decorative possibilities and can be used for the leading edge of a curtain, onset onto a cushion or even around the bottom of a chair or sofa. Tip: As an extra flourish think about using wide and narrow braid together, running parallel to each other.

| Colourway | Composition                  | Use                            | Style  | Braid<br>size |
|-----------|------------------------------|--------------------------------|--------|---------------|
| Agate     | 100%<br>mercerised<br>cotton | Sofa/Chair,Cushions,Lampshades | Braids | 2cm           |