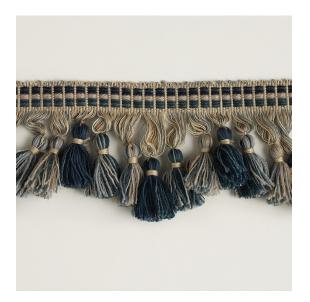

## 707 Tassel Fringe

## **Reference:** 707/06

Whether as miniature detailing for a key chain, or for larger decorative pieces, George Spencer Designs' Tassels are suitable for cushions, bolsters, pelmets or even chair ties. Available with or without the rosette detail.

| Colourway | Composition             | Use                                     | Style            | Trimmings<br>Size |
|-----------|-------------------------|-----------------------------------------|------------------|-------------------|
| Sky       | wool / cotton<br>detail | Curtains, Cushions, Pelmets, Lampshades | Tassel<br>Fringe | Width 7cm         |