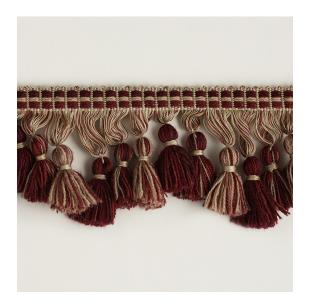

## **Reference:** 707/03

Whether as miniature detailing for a key chain, or for larger decorative pieces, George Spencer Designs' Tassels are suitable for cushions, bolsters, pelmets or even chair ties. Available with or without the rosette detail.

| Colourway | Composition             | Use                                     | Style            | Trimmings<br>Size |
|-----------|-------------------------|-----------------------------------------|------------------|-------------------|
| Claret    | wool / cotton<br>detail | Curtains, Cushions, Pelmets, Lampshades | Tassel<br>Fringe | Width 7cm         |