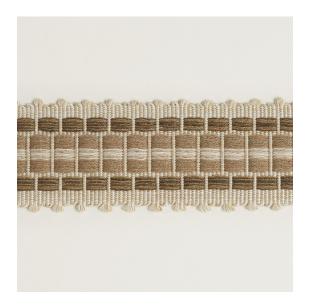

## 706 Wide Braid

## **Reference:** 706/07

Highly versatile, Wide Braid can be used for various decorative effects, for instance on the leading edge of a curtain, onset onto a cushion or even around the bottom of a chair or sofa. Tip: As an extra flourish think about using wide and narrow braid together, running parallel to each other.

| Colourway | Composition             | Use                          | Style                  | Braid<br>size |
|-----------|-------------------------|------------------------------|------------------------|---------------|
| Cream     | wool / cotton<br>ground | Curtains,Sofa/Chair,Cushions | Wide<br>Braids/Borders | 5.5cm         |