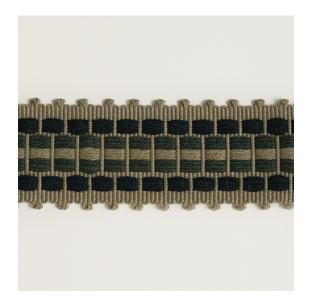

## 706 Wide Braid

## **Reference:** 706/01

Highly versatile, Wide Braid can be used for various decorative effects, for instance on the leading edge of a curtain, onset onto a cushion or even around the bottom of a chair or sofa. Tip: As an extra flourish think about using wide and narrow braid together, running parallel to each other.

| Colourway | Composition             | Use                          | Style                  | Braid<br>size |
|-----------|-------------------------|------------------------------|------------------------|---------------|
| Evergreen | wool / cotton<br>ground | Curtains,Sofa/Chair,Cushions | Wide<br>Braids/Borders | 5.5cm         |