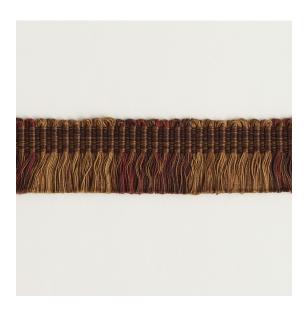

## **Reference:** 412/08

An attractive bi-coloured trimming, Narrow Fringe is perfect for use on the leading edge of a curtain, or when sewn between the face fabric and lining of a curtain. It can also be inset into cushions, or applied to blinds and lampshades, for added oomph.

| Colourway | Composition                  | Use                            | Style            | Trimmings<br>Size |
|-----------|------------------------------|--------------------------------|------------------|-------------------|
| Brown     | 100%<br>mercerised<br>cotton | Curtains, Cushions, Lampshades | Narrow<br>fringe | Width<br>2.5cm    |