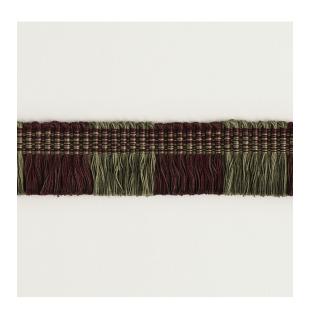

## **Reference:** 412/07

An attractive bi-coloured trimming, Narrow Fringe is perfect for use on the leading edge of a curtain, or when sewn between the face fabric and lining of a curtain. It can also be inset into cushions, or applied to blinds and lampshades, for added oomph.

| Colourway | Composition                  | Use                          | Style            | Trimmings<br>Size |
|-----------|------------------------------|------------------------------|------------------|-------------------|
| Red Green | 100%<br>mercerised<br>cotton | Curtains,Cushions,Lampshades | Narrow<br>fringe | Width<br>2.5cm    |