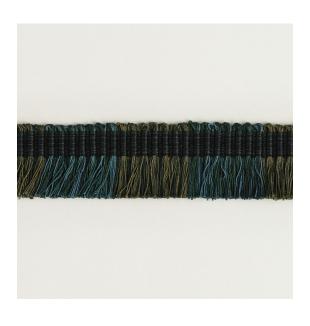

412 Narrow Fringe

**Reference:** 412/06

An attractive bi-coloured trimming, Narrow Fringe is perfect for use on the leading edge of a curtain, or when sewn between the face fabric and lining of a curtain. It can also be inset into cushions, or applied to blinds and lampshades, for added oomph.

| Colourway | Composition                  | Use                            | Style            | Trimmings<br>Size |
|-----------|------------------------------|--------------------------------|------------------|-------------------|
| Viridian  | 100%<br>mercerised<br>cotton | Curtains, Cushions, Lampshades | Narrow<br>fringe | Width<br>2.5cm    |