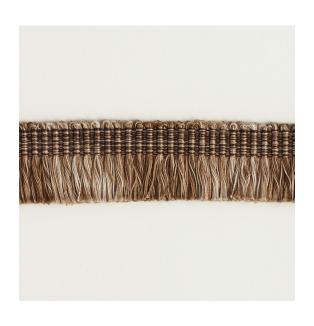

412 Narrow Fringe

**Reference:** 412/04

An attractive bi-coloured trimming, Narrow Fringe is perfect for use on the leading edge of a curtain, or when sewn between the face fabric and lining of a curtain. It can also be inset into cushions, or applied to blinds and lampshades, for added oomph.

| Colourway | Composition                  | Use                            | Style            | Trimmings<br>Size |
|-----------|------------------------------|--------------------------------|------------------|-------------------|
| Beige     | 100%<br>mercerised<br>cotton | Curtains, Cushions, Lampshades | Narrow<br>fringe | Width<br>2.5cm    |