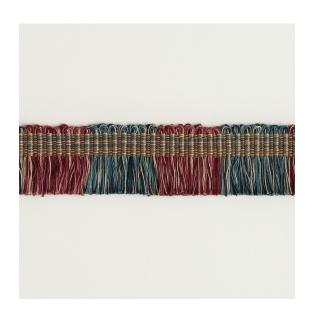

412 Narrow Fringe

**Reference:** 412/03

An attractive bi-coloured trimming, Narrow Fringe is perfect for use on the leading edge of a curtain, or when sewn between the face fabric and lining of a curtain. It can also be inset into cushions, or applied to blinds and lampshades, for added oomph.

| Colourway | Composition                  | Use                            | Style            | Trimmings<br>Size |
|-----------|------------------------------|--------------------------------|------------------|-------------------|
| Rose Blue | 100%<br>mercerised<br>cotton | Curtains, Cushions, Lampshades | Narrow<br>fringe | Width<br>2.5cm    |