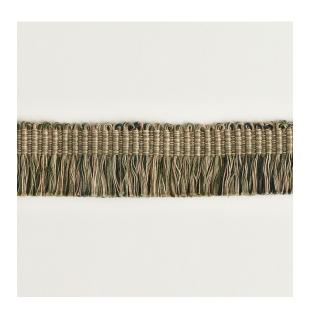

## **Reference:** 412/02

An attractive bi-coloured trimming, Narrow Fringe is perfect for use on the leading edge of a curtain, or when sewn between the face fabric and lining of a curtain. It can also be inset into cushions, or applied to blinds and lampshades, for added oomph.

| Colourway | Composition                  | Use                          | Style            | Trimmings<br>Size |
|-----------|------------------------------|------------------------------|------------------|-------------------|
| Sage      | 100%<br>mercerised<br>cotton | Curtains,Cushions,Lampshades | Narrow<br>fringe | Width<br>2.5cm    |