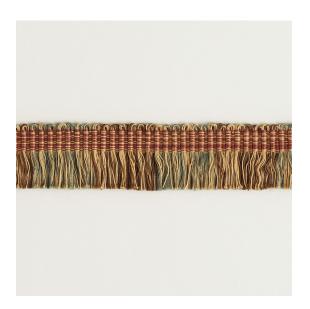

## **Reference:** 412/01

An attractive bi-coloured trimming, Narrow Fringe is perfect for use on the leading edge of a curtain, or when sewn between the face fabric and lining of a curtain. It can also be inset into cushions, or applied to blinds and lampshades, for added oomph.

| Colourway | Composition                  | Use                          | Style            | Trimmings<br>Size |
|-----------|------------------------------|------------------------------|------------------|-------------------|
| Melon     | 100%<br>mercerised<br>cotton | Curtains,Cushions,Lampshades | Narrow<br>fringe | Width<br>2.5cm    |