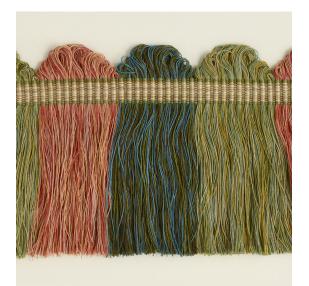

## **Reference:** 504/05A

To give curtains an added lift, Fan Top Fringe can be applied to the pelmet or leading edge, either inset or set on. This trimming can also be added to the base of a blind or lampshade to achieve greater visual interest.

| Colourway             | Composition                  | Use                | Style           | Trimmings<br>Size |
|-----------------------|------------------------------|--------------------|-----------------|-------------------|
| Verdigris 4<br>colour | 100%<br>mercerised<br>cotton | Pelmets,Lampshades | Block<br>Fringe | Width 7.5cm       |