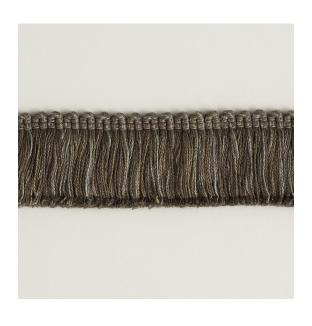

2003 Cut Ruche

**Reference:** 2003/03

An attractive bi-coloured trimming, Narrow Fringe is perfect for use on the leading edge of a curtain, or when sewn between the face fabric and lining of a curtain. It can also be inset into cushions, or applied to blinds and lampshades, for added oomph.

| Colourway | Composition                      | Use                            | Style        | Trimmings<br>Size |
|-----------|----------------------------------|--------------------------------|--------------|-------------------|
| Mushroom  | 59% Viscose<br>40% Wool 1%<br>PL | Curtains, Cushions, Lampshades | Cut<br>Ruche | Width 4cm         |