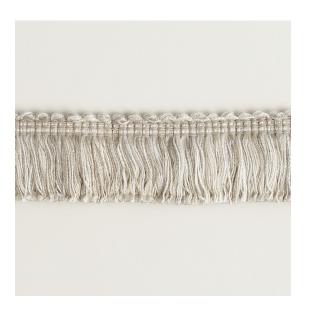

## **Reference:** 1003/02

An attractive bi-coloured trimming, Narrow Fringe is perfect for use on the leading edge of a curtain, or when sewn between the face fabric and lining of a curtain. It can also be inset into cushions, or applied to blinds and lampshades, for added oomph.

| Colourway      | Composition        | Use                            | Style        | Trimmings<br>Size |
|----------------|--------------------|--------------------------------|--------------|-------------------|
| White<br>Cream | 100% spun<br>rayon | Curtains, Cushions, Lampshades | Cut<br>Ruche | Width 3cm         |